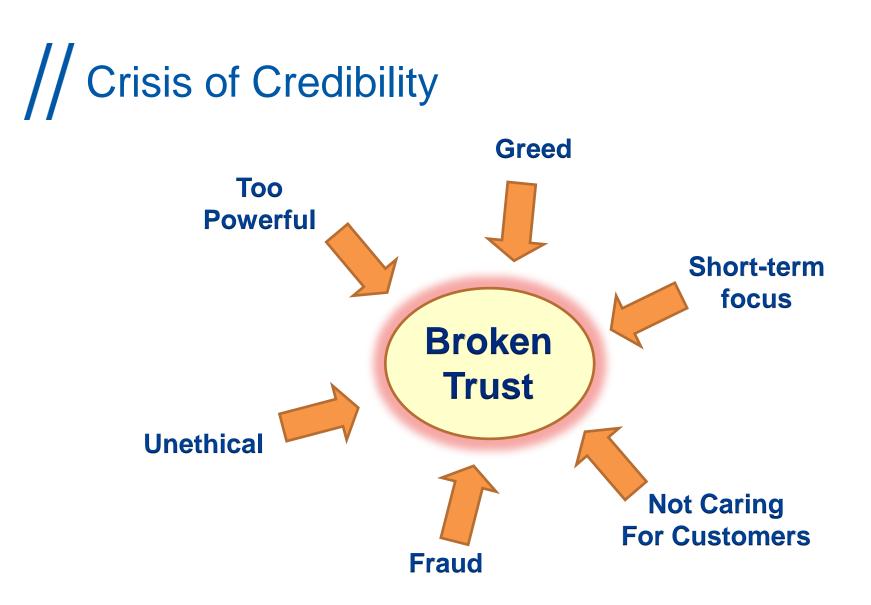

## //This Led to Many Issues

- Severe liquidity crisis \$30 billion in debt; \$11 billion due in 2003
- Investigations by DOJ, Manhattan DA, SEC, IRS
- Weak corporate structure with poor controls
- Concerned customers and suppliers
- Embarrassed employees
- Outraged investors stock plunges to \$7.00
- Board under siege New issues everyday

## // A Company In Crisis and In the Headlines

- "Three Tyco Execs Indicted For Fraud" CNN
- "Tyco Chief Out As Tax Inquiry Picks Up Speed" NY Times
- "Ex-Tyco Chief Is Indicted In Tax Case" NY Times
- "Tyco Appoints Chief In Effort To Calm Wall Street" NY Times
- "Tyco Report Paints Picture Of Greed" Washington Post
- "Tyco Faces \$3.6 Billion Funding Shortfall" Financial Times